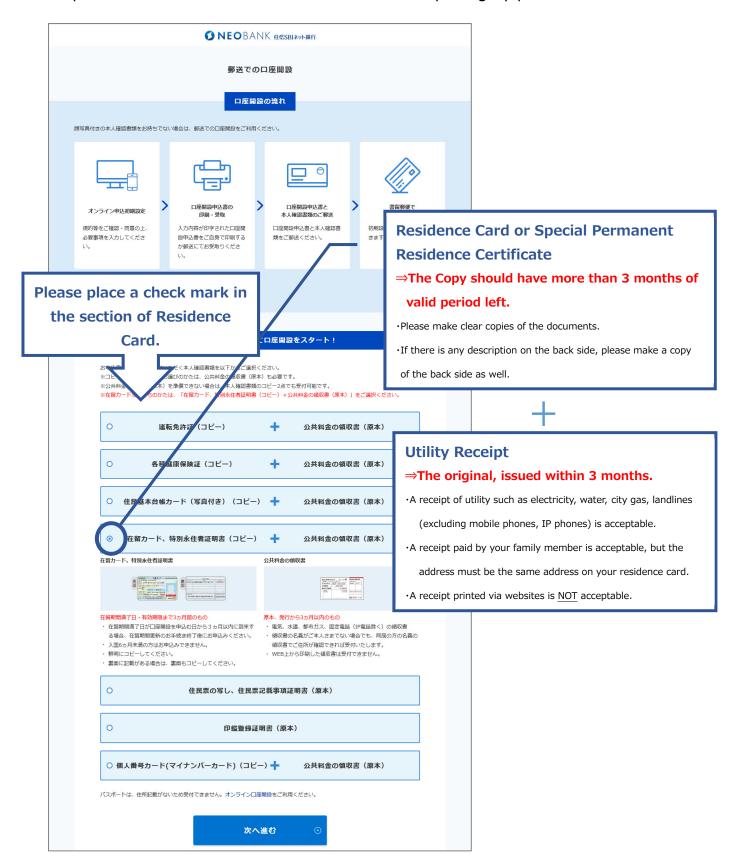

# Two routes to open account for customers who have a

# **Residence Card**

Please select either route to open your account according to your situation in the figure below.