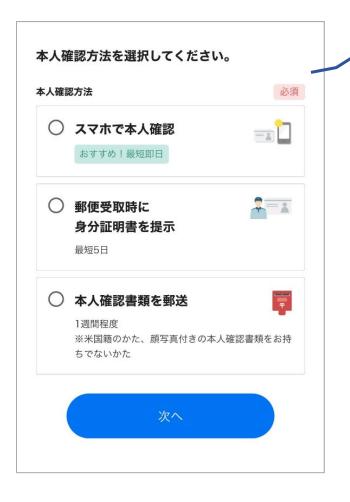

**Determination of Jurisdiction of Residence** 

cf: National Tax Agency HP

https://www.nta.go.jp/taxes/shiraberu/kokusai/crs/index.htm

There are three options for Identity Verification, KYC.

Please select either reasonable way.

#### スマホで本人確認に関するご注意

スマホで本人確認は、スマートフォンのカメラで本人確認書類 と顔の撮影をしていただき、本人確認を行う口座開設方法で

Please place a check mark after you read this term.