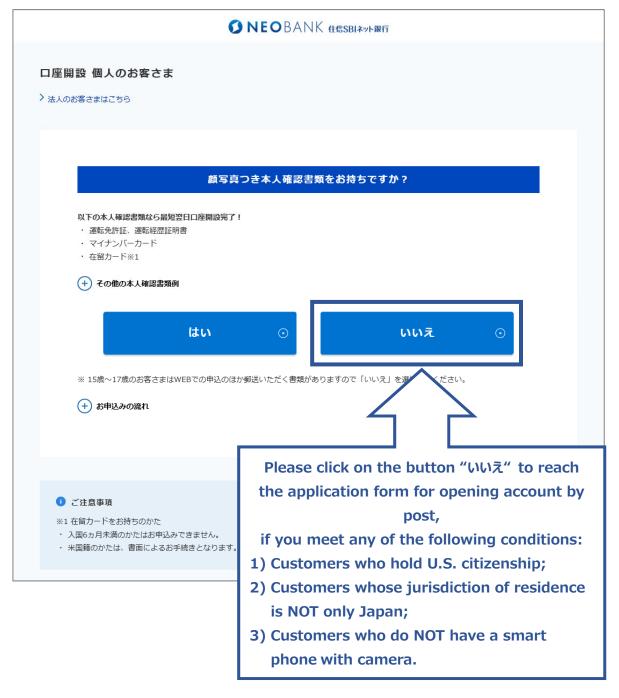

# **ROUTE**2

Step1: Confirmation of whether or not your condition is applicable to account opening on your smart phone

Step2: Selection of an ID document for account opening by post