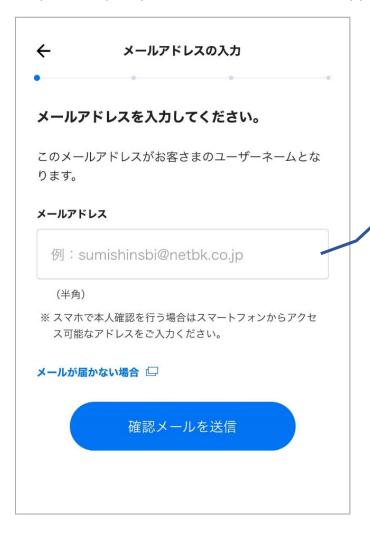

#### Step5: Entry of your information into the application form

Please enter your mobile phone number to receive SMS.

And, please request verification code to confirm your phone number via SMS.

Please enter your email address.

And, please request verification code to confirm your email address.