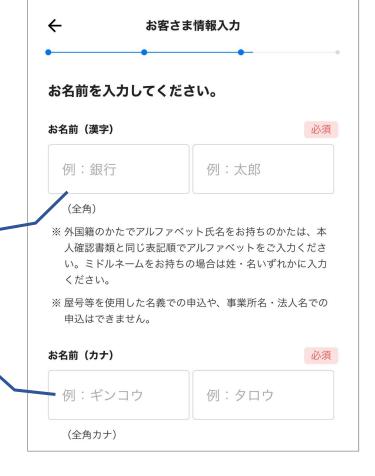

### Type in Your Name in ENGLISH Letters.

⇒Full English letters & capital letters.

(全角英数字かつ大文字)

Please type in this order: Surname, Given name.

#### Type in Your Name with KATAKANA

⇒Full KATAKANA letters.

(全角カタカナ)

English letters is NOT acceptable.

Please enter your date of birth, gender, occupation.