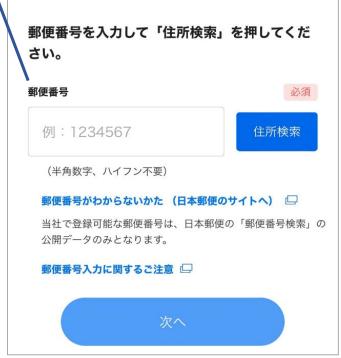

#### **Enter Your Address in Japan**

⇒Please enter the address of your current residence in Japan, which is same on your IDs e.g. your resident card or copy of residence record.

Your cash card & temporary banking password will be sent to the address that you enter here.