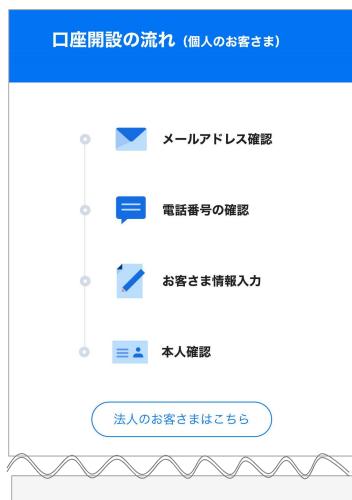

#### Step5: Entry of your information into the application form

Please enter your mobile phone number to receive SMS.

And, please request verification code to confirm your phone number via SMS.

Please enter your email address.

And, please request verification code to confirm your email address.

#### 電話番号の入力

メールアドレス認証が完了しました。 続けて電話番号の確認を行います。

SMSの受信ができる携帯電話番号を入力してください。