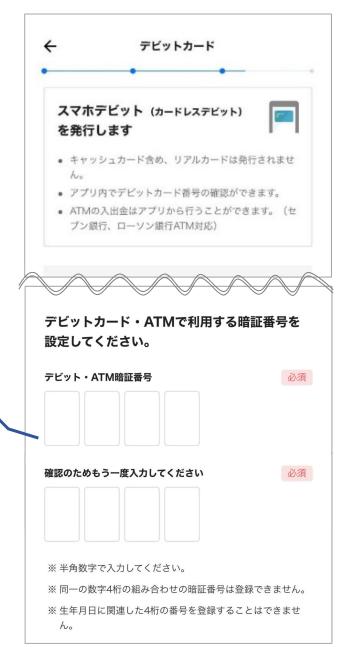

Please set four numerical digits password for your debit card and ATM.

After filling out all necessary information on the website, please take pictures of your residence card, your profile and so on, according to a reception screen or an invitation email.