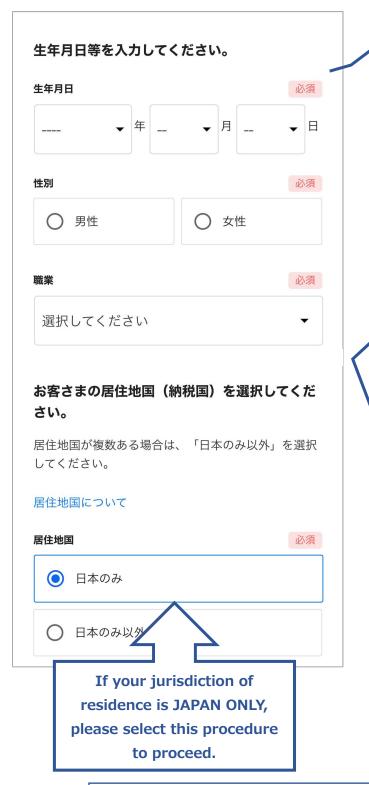

#### Type in Your Name with KATAKANA

⇒Full KATAKANA letters.

(全角カタカナ)

English letters is NOT acceptable.

Please enter your date of birth, gender, occupation.

**Determination of Jurisdiction of Residence** 

cf: National Tax Agency HP

https://www.nta.go.jp/taxes/shiraberu/kokusai/crs/index.htm

There are three options for Identity Verification, KYC.

Please select either reasonable way.