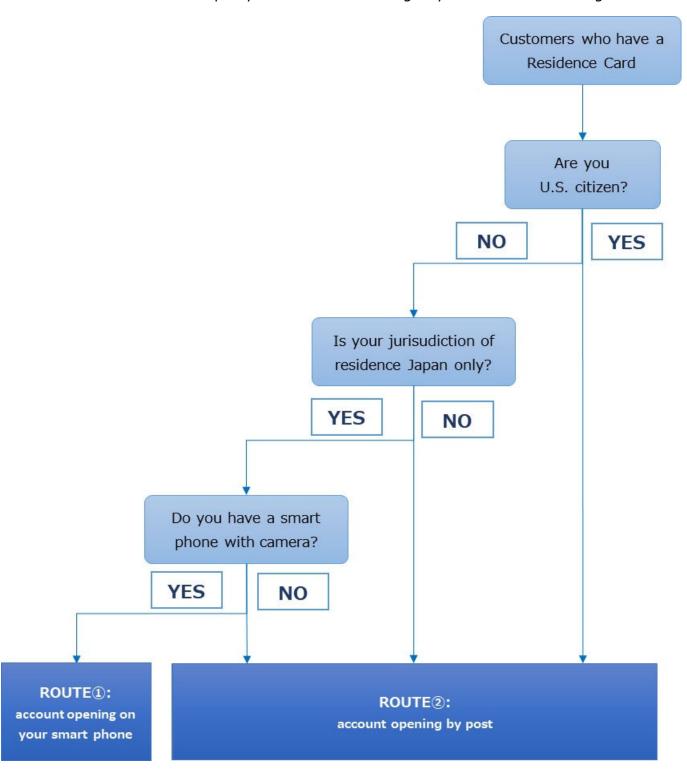

# Two routes to open account for customers who have a

# **Residence Card**

Please select either route to open your account according to your situation in the figure below.