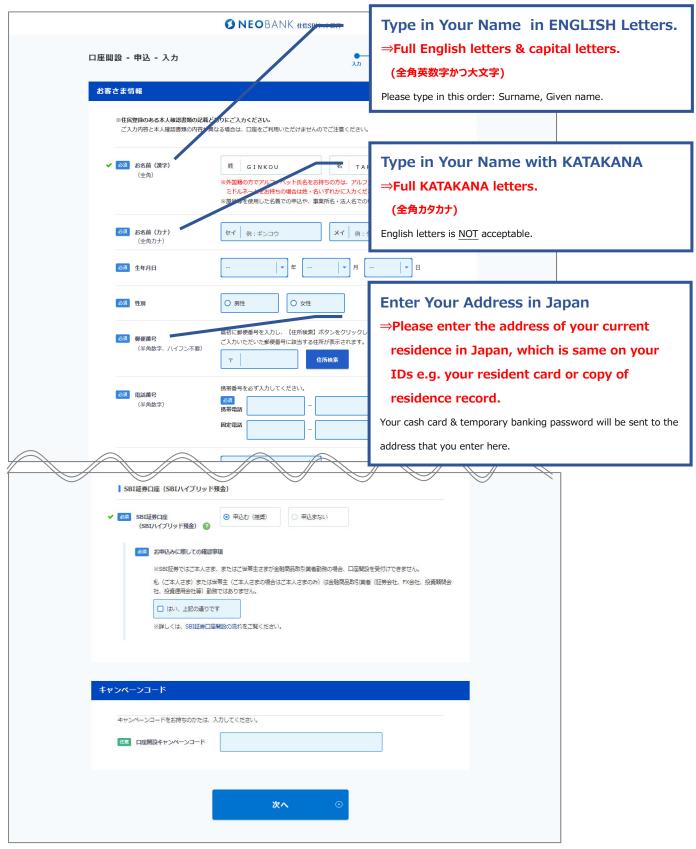

### Type in Your Name in ENGLISH Letters.

⇒Full English letters & capital letters.

(全角英数字かつ大文字)

Please type in this order: Surname, Given name.

#### Type in Your Name with KATAKANA

⇒Full KATAKANA letters.

(全角カタカナ)

English letters is NOT acceptable.

Please enter your date of birth, gender, occupation.

#### **Enter Your Address in Japan**

⇒Please enter the address of your current residence in Japan, which is same on your IDs e.g. your resident card or copy of residence record.

Your cash card & temporary banking password will be sent to the address that you enter here.